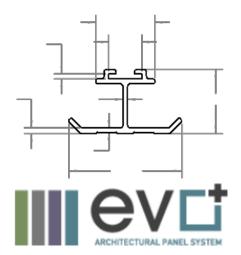

"Changing the Standard by Design" BUILDING ENVELOPE SOLUTIONS 221 E. Willis Road "A" #18 Chandler, AZ 85286 Phone: 480 899 3955 Fax: 480 899 3613 www.carterpanels.com

Straight from the Carter vault of convenient ideas, the EVOSTIFF'R performs as an integrated stiffener /stabilizer. The slick design of the integrated stiffener enables the assembler to mechanically lock in place the stiffener to the EVO<sup>™</sup> perimeter extrusion using our pre-drilled L bracket, which slides into the channel of the EVOSTIFF'R and screws into the perimeter extrusion. The two flanges of the stiffener are beveled to receive a bead of structural adhesive, eliminating the need for expensive double sided tape or set up time before shipping.

The objective of the EVOSTIFF'R is to allow you to offer a standardized solution/design that will remove any concern from the Architect, surrounding matters of: deflection over span or structural integrity. Due to the I-Beam design and engineering properties, your clients can now rely on your expertise and innovative solution to panel bowing, which the EVOSTIFF'R eliminates up front.

Key Attributes:

1/ 6061-T6 Aluminum was selected to ensure the highest performance. (6063 T5 is industry standard)

2/ Beveled edges, a recessed bottom design and side flanges control the distribution of adhesive.

3/ Secured tie-in, mechanically fastened to the panel perimeter locates the stiffener on the backside of the panel, increasing rigidity.

This standardized design ensures quality/performance and quick assembly.